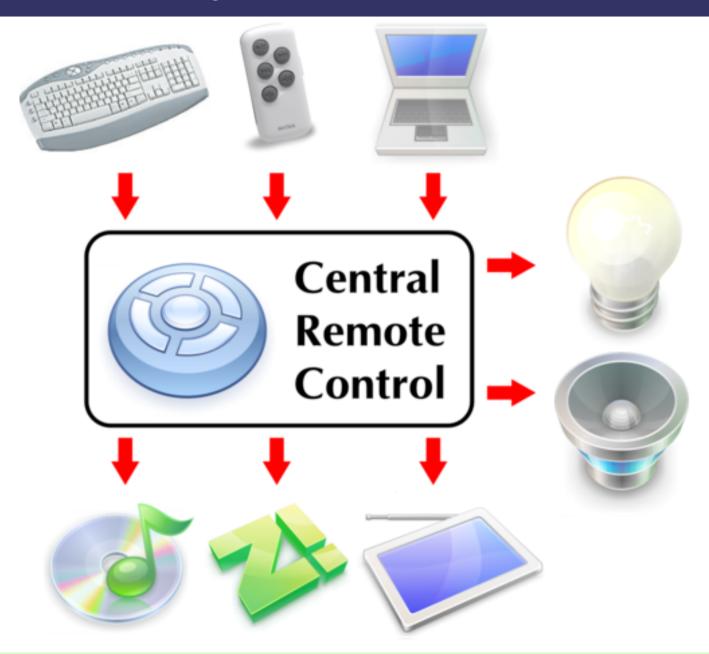

#### **Central Remote Control**

• Implement plugins for other remote controls

Conclusion: Support the developers of Workplace Shell software!