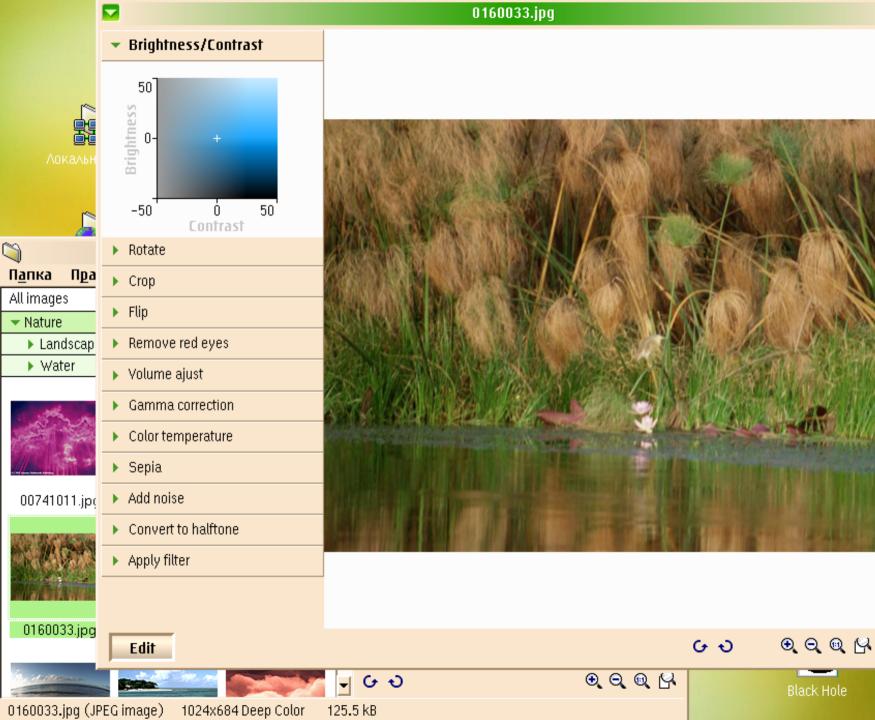

#### Live presentation of eSchemes

The importance of eSchemes:

- Allows adjust desktop colors/elements appearance
- Use it if your eyesight is not perfect
- Makes developers write more flexible graphical applications
- True purpose opens possibilities to improve User Interface of the operating system

## **Eschemes ToDo:**

- Allow apply scheme without reboot
- Improve buttons and titlebars
- Editor improvements
- Large icons support